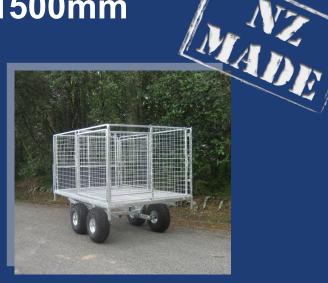

# CFD85 Calf Flatdeck Trailer 2400mm x 1500mm

## **Trailer SPECS:**

- 2400 x 1500mm inside deck area
- Hot dip galvanized chassis
- ✓ Oscillating axles
- Mesh decking for hygiene and ease of cleaning
- ✓ Holds approx. 20 calves
- User friendly height 720mm
- 12mm plywood decking
- Floatation tyres superior floatation for off-road
- Comes with complimentary rubber mats helps to protect calf hooves
- Two pens with swing gate access from both sides, sliding gate at rear
- **5** year warranty!