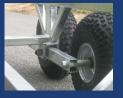

# CFD85 Calf Flatdeck Trailer 2400mm x 1500mm



## **Trailer SPECS:**

- 2400 x 1500mm inside deck area
- Hot dip galvanized chassis
- ✓ Oscillating axles
- Mesh decking for hygiene and ease of cleaning
- ✓ Holds approx. 20 calves
- User friendly height 720mm
- 12mm plywood decking
- Floatation tyres superior floatation for off-road
- Comes with complimentary rubber mats helps to protect calf hooves
- Two pens with swing gate access from both sides, sliding gate at rear
- **5** year warranty!

compass

Stability | Strength | Safety



### **FEATURES:**

Swing gates

#### Oscillating Axles





 GVM:
 1000kg

 MAX LOAD:
 830kg

 TARE:
 170kg

## "We build trailers that are safe to tow"

NZ Freephone 0800 464 266 Email: sales@compasstrailers.co.nz www.compasstrailers.co.nz