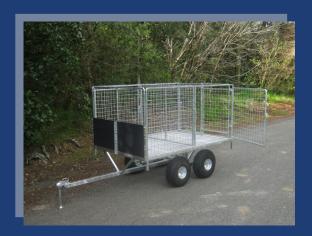

# CFD85 Calf Flatdeck Trailer 2400mm x 1500mm

## **Trailer SPECS:**

- 2400 x 1500mm inside deck area
- Hot dip galvanized chassis
- ✓ Oscillating axles
- Mesh decking for hygiene and ease of cleaning
- ✓ Holds approx. 20 calves
- User friendly height 720mm
- 12mm plywood decking
- Floatation tyres superior floatation for off-road
- Comes with complimentary rubber mats helps to protect calf hooves
- Two pens with swing gate access from both sides, sliding gate at rear
- **5** year warranty!